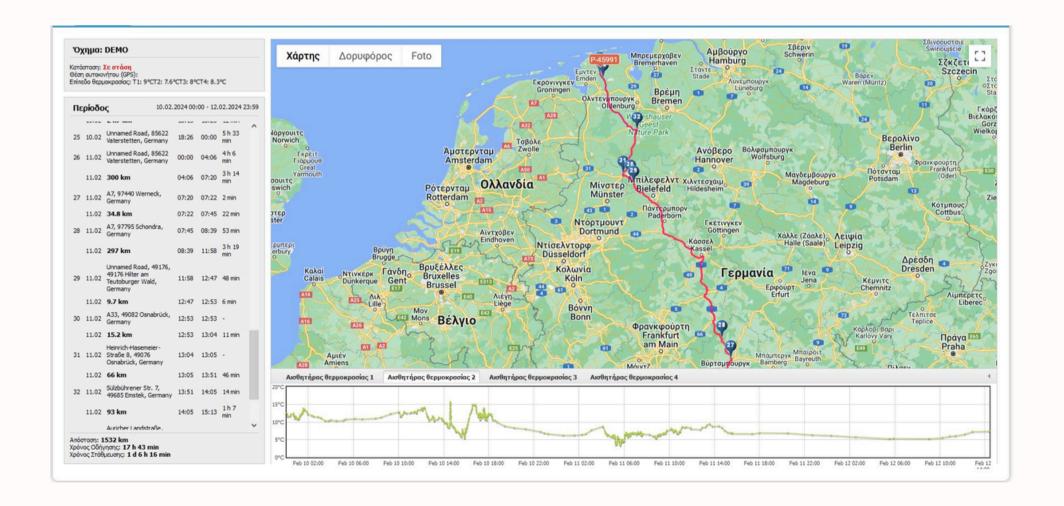

# LINK TO POSITION WITH TEMPERATURES

Through the platform, you have the ability to send your customers a link with position and temperature, ensuring both the taken route and the temperature at all points along the route, icluding total kilometers and stops.