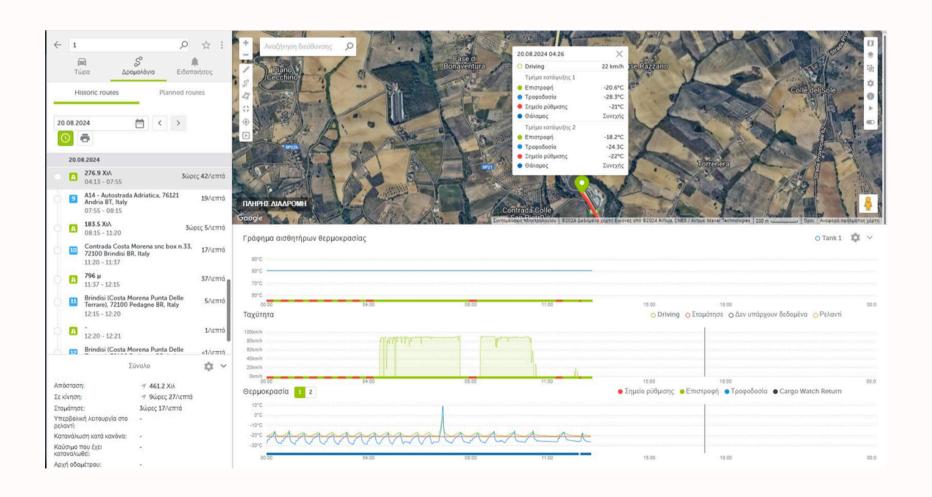

# HISTORY AND ANALYSIS OF ROUTE TEMPERATURES

#### **Route Temperature**

In our platform, you can view the temperature of your refrigerated unit for any route and at any given time directly from the CAN (brain) of the chamber.