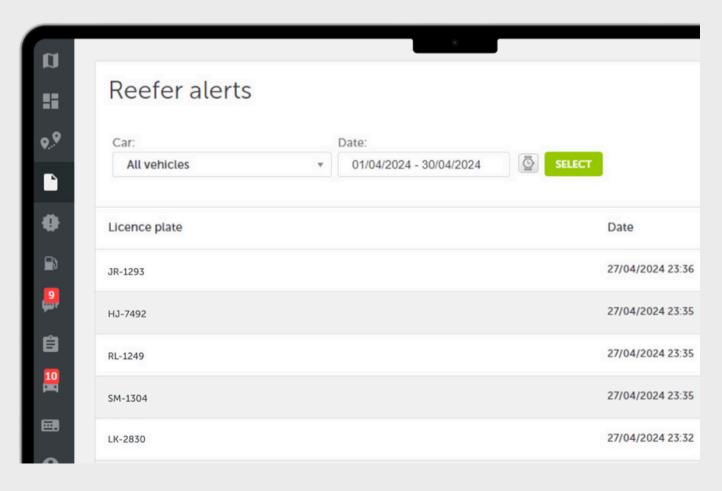

#### **ALERTS**

Cold chain monitoring lets you set up a range of alerts. Use them to know if the temperature or operation mode is wrong and if the cargo needs to be cooled down.

#### **Notifications**

Receive a notification (via email / push notification on your mobile or computer) whenever the temperature of your refrigerated chamber exceeds a specific limit.