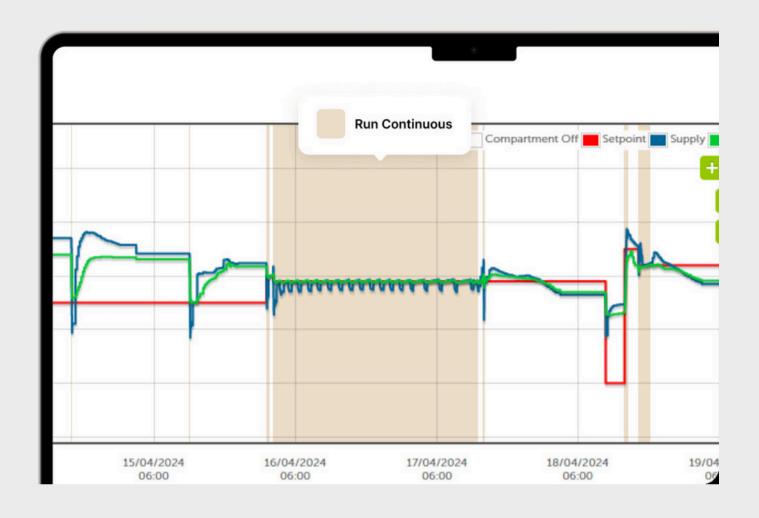

#### **OPERATING MODE**

Check whether the cargo is being transported in the continuous or start-stop mode. If the driver has chosen the wrong mode, the fleet manager receives an alert.