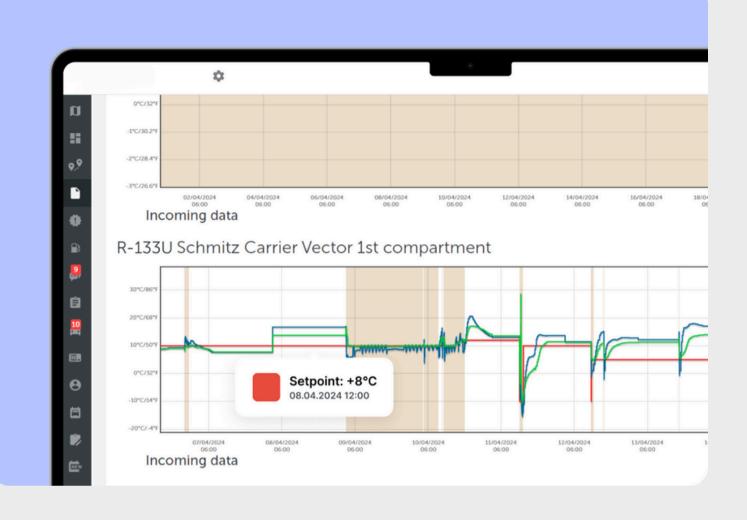

## DATA REPRESENTATION IN OUR CLOUD

- Live Operating Mode (Start Stop, Continuous)
- Live Supply Temperature
- Setpoint
- Live Return Temperature (Chamber Temperature)
- Refrigerated Chamber Operating Hours (Diesel)
- Electric Operating Hours

#### **SETPOINT TEMPERATURE**

With the setpoint as a reference, you can monitor any temperature deviations at any given time.

#### **SUPPLY AND RETURN TEMPERATURE**

Monitor the air temperature produced by the component, as well as the return temperature, which represents the actual temperature of the chamber. This data helps maintain the integrity of the cargo throughout the journey.

#### **OPERATING MODE**

Check whether the cargo is being transported in the continuous or start-stop mode. If the driver has chosen the wrong mode, the fleet manager receives an alert.