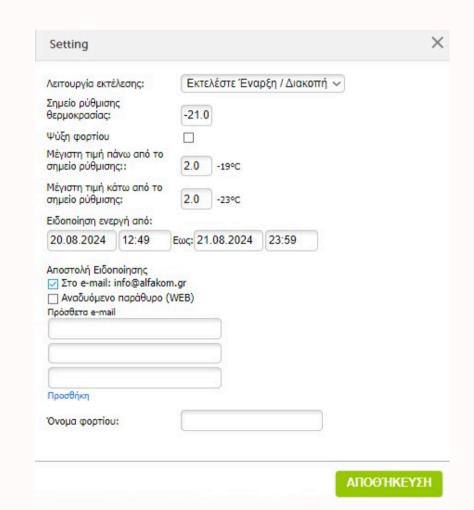

#### **ALERTS**

Cold chain monitoring lets you set up a range of alerts. Use them to know if the temperature or operation mode is wrong and if the cargo needs to be cooled down.

#### **Notifications**

Receive a notification (via email / push notification on your mobile or computer) whenever the temperature of your refrigerated chamber exceeds a specific limit.