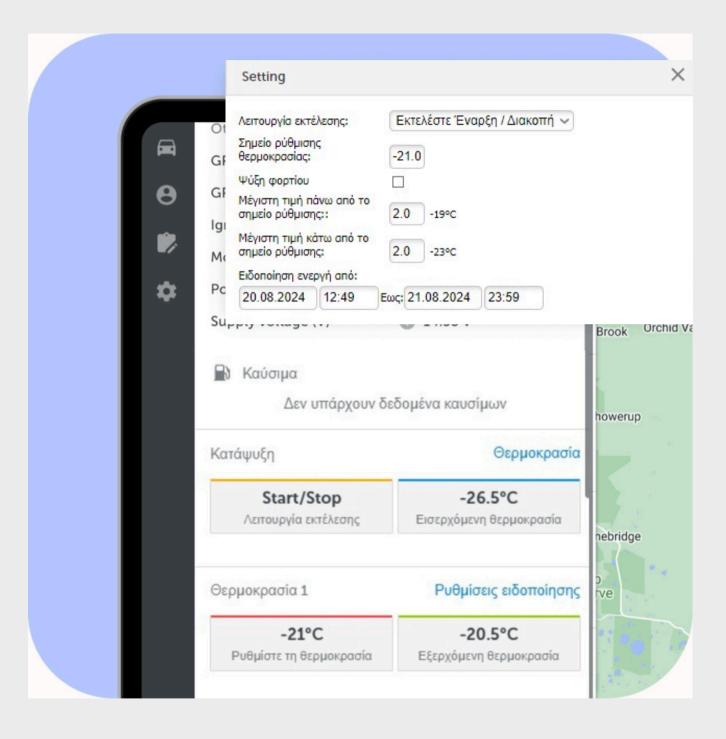

## DATA REPRESENTATION IN OUR CLOUD

- Live Operating Mode (Start Stop, Continuous)
- Live Supply Temperature
- Setpoint
- Live Return Temperature (Chamber Temperature)
- Refrigerated Chamber Operating Hours (Diesel)
- Electric Operating Hours

#### **SETPOINT TEMPERATURE**

With the setpoint as a reference, you can monitor any temperature deviations at any given time.

#### **SUPPLY AND RETURN TEMPERATURE**

Monitor the air temperature produced by the component, as well as the return temperature, which represents the actual temperature of the chamber. This data helps maintain the integrity of the cargo throughout the journey.

#### **OPERATING MODE**

Check whether the cargo is being transported in the continuous or start-stop mode. If the driver has chosen the wrong mode, the fleet manager receives an alert.

#### **ALERTS**

Cold chain monitoring lets you set up a range of alerts. Use them to know if the temperature or operation mode is wrong and if the cargo needs to be cooled down.