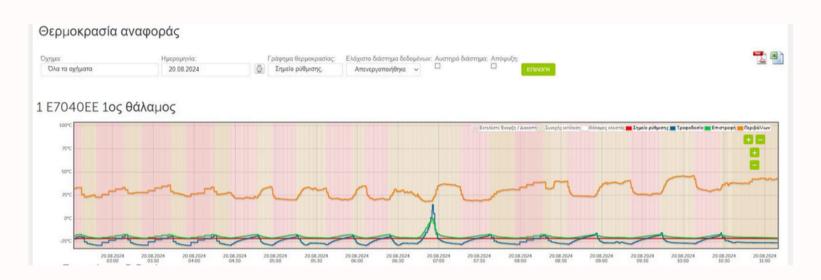

# TEMPERATURE REPORTS AND STATISTICS

In our Platform you can create a report with all the details of the refrigerated chamber on any date. In addition, we can download these reports in PDF and EXCEL.

#### **Notifications**

Receive a notification (via email / push notification on your mobile or computer) whenever the temperature of your refrigerated chamber exceeds a specific limit.