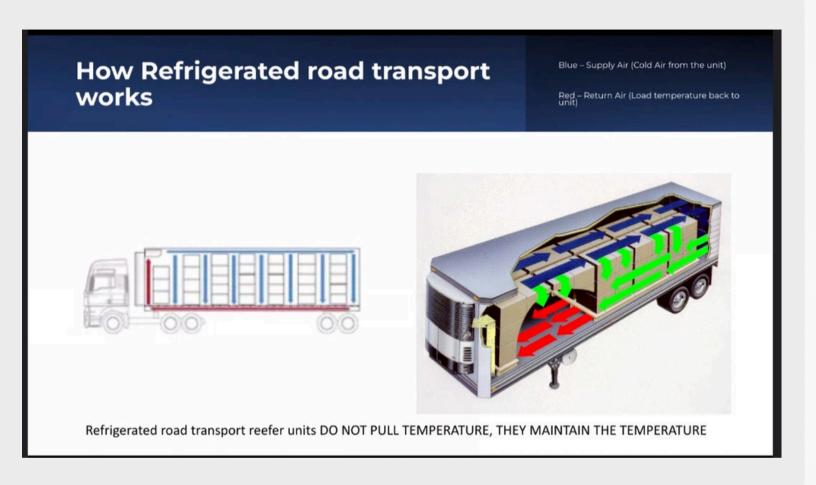

## DATA REPRESENTATION IN OUR CLOUD

- Live Operating Mode (Start Stop, Continuous)
- Live Supply Temperature
- Setpoint
- Live Return Temperature (Chamber Temperature)
- Refrigerated Chamber Operating Hours (Diesel)
- Electric Operating Hours

#### **SUPPLY AND RETURN TEMPERATURE**

Monitor the air temperature produced by the component, as well as the return temperature, which represents the actual temperature of the chamber. This data helps maintain the integrity of the cargo throughout the journey.