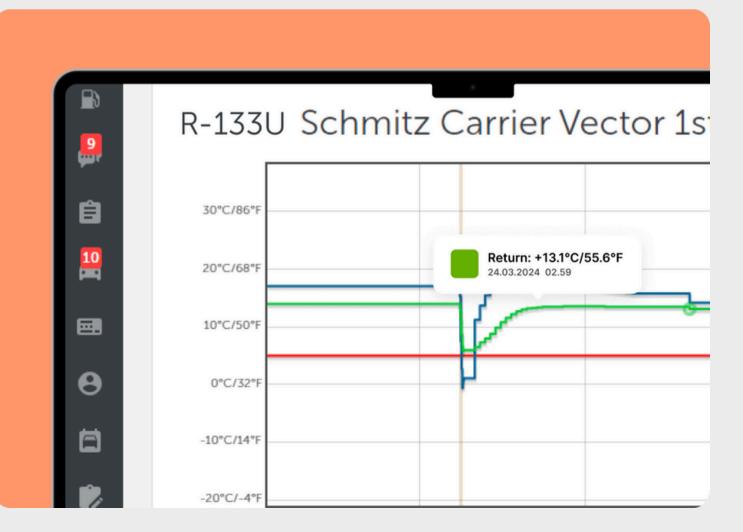

#### **SUPPLY AND RETURN TEMPERATURE**

Monitor the air temperature produced by the component, as well as the return temperature, which represents the actual temperature of the chamber. This data helps maintain the integrity of the cargo throughout the journey.

#### **Route Temperature**

In our platform, you can view the temperature of your refrigerated unit for any route and at any given time directly from the CAN (brain) of the chamber.