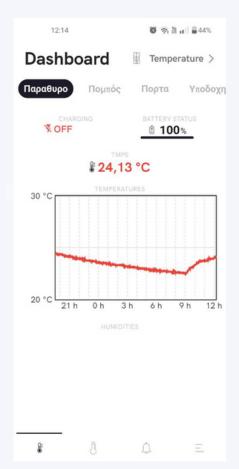

#### **Dashboard**

In the dashboard we see the most important live information regarding our sensors.

#### **Dashboard - Graphical Report**