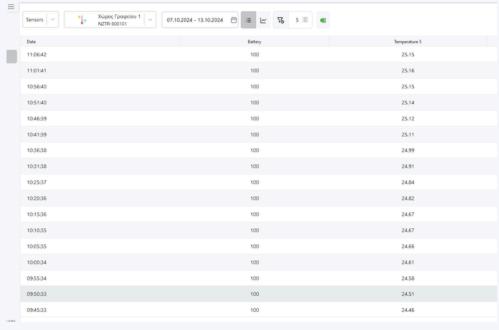

#### **Reports**

The user has the option to see analytic reports that include all the date/time logs the device sent.