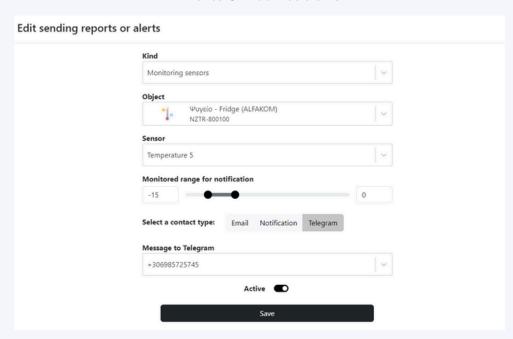

#### **Alerts & Notifications**

The user can choose what type of alert they want and where the notification is to be sent (email, notification in the application, telegram).

www.alfakomtemp.gr

• • • •

• • • •