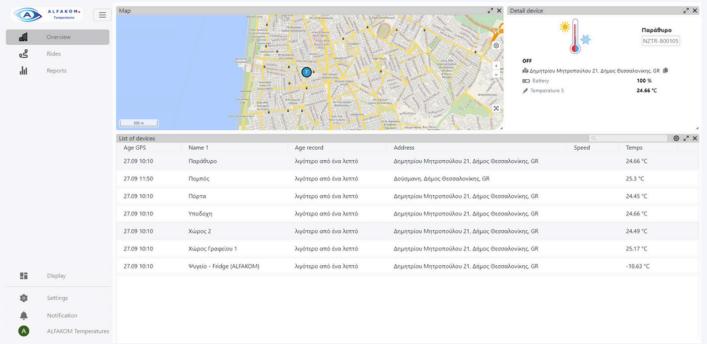

#### **Dashboard**

In the dashboard we see the most important live information regarding our sensors.

#### **Reports**

The user has the option to see analytic reports that include all the date/time logs the device sent.