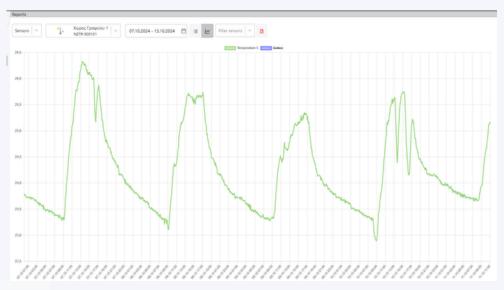

#### **Graphical Report**

The user has historical data of each sensor that last in the platform up to 2 years. Also, they can export the sensor data to excel and pdf.