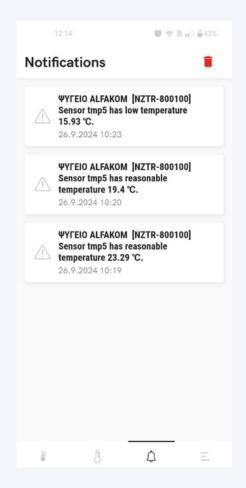

#### **Notifications**

Our customers can customize the frequency of measurements according to their needs and receive immediate alerts via **email**, **mobile app notification**, and **SMS** if the temperature exceeds the preset thresholds.

#### **Alerts & Notifications**

+302310767777

Solonos 36-38, Thessaloniki, GR

www.alfakom.gr/en